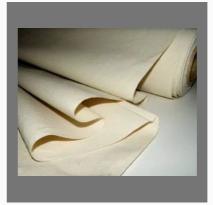

100% Cotton Grey Fabric (Width 39 to 130 Inches) Narrow and Wider Width Fabrics - 20s to 120s