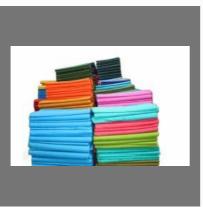

#### **COTTON POPLIN FABRIC**

120 GSM Red Cotton Poplin Fabric

Poplin Fabrics, 100% Cotton, Showroom Quality, 30-45 Colors, 63/50/39 Inch, 120-250 GSM, 20s/30s/40s

150 GSM Black Cotton Poplin Fabric

152 GSM Blue Cotton Poplin Fabric

#### **OTHER PRODUCTS:**

120 GSM Pink Cotton Poplin Fabric

Mill Printed Lungi - 2 Mtr, 2.25 Mtr - Available In Various Qualities And Verities

Petticoat - 100% Cotton, Showroom Quality, 30-45 Colors, 63/50/39 Inch, 220-200 GSM, 20s/40s