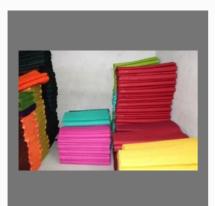

#### **COTTON POPLIN FABRIC**

120 GSM Red Cotton Poplin Fabric

Poplin Fabrics, 100% Cotton, Showroom Quality, 30-45 Colors, 63/50/39 Inch, 120-250 GSM, 20s/30s/40s

150 GSM Black Cotton Poplin Fabric

152 GSM Blue Cotton Poplin Fabric

#### **OTHER PRODUCTS:**

120 GSM Pink Cotton Poplin Fabric

Mill Printed Lungi - 2 Mtr, 2.25 Mtr - Available In Various Qualities And Verities

Petticoat - 100% Cotton, Showroom Quality, 30-45 Colors, 63/50/39 Inch, 220-200 GSM, 20s/40s