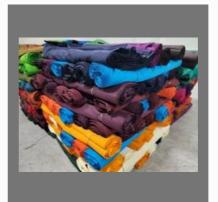

#### **COTTON POPLIN FABRIC**

120 GSM Red Cotton Poplin Fabric

Poplin Fabrics, 100% Cotton, Showroom Quality, 30-45 Colors, 63/50/39 Inch, 120-250 GSM, 20s/30s/40s

150 GSM Black Cotton Poplin Fabric

152 GSM Blue Cotton Poplin Fabric

#### **OTHER PRODUCTS:**

120 GSM Pink Cotton Poplin Fabric

Mill Printed Lungi - 2 Mtr, 2.25 Mtr - Available In Various Qualities And Verities

Petticoat - 100% Cotton, Showroom Quality, 30-45 Colors, 63/50/39 Inch, 220-200 GSM, 20s/40s